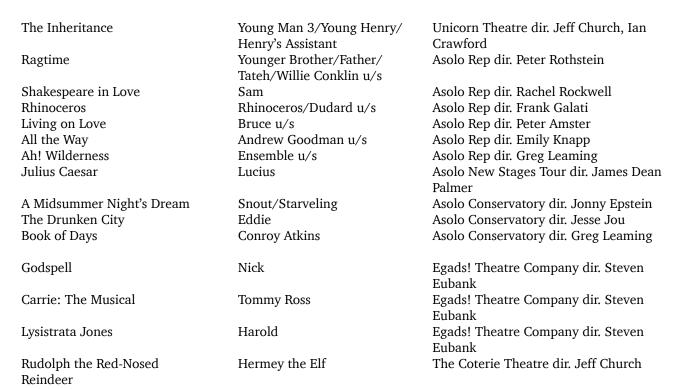

## Christopher Jon Carlson

5'9 | Baritone <u>cjc@christopherjoncarlson.com</u> | 816-588-7161 <u>www.christopherjoncarlson.com</u> Member of Actors Equity Association

## Credits



## Training

Master of Fine Arts in Acting - FSU/Asolo Conservatory for Actor Training Greg Leaming - Text Analysis for the Actor, Business of Theatre Andrei Malaev-Babel - Demidov Acting Technique, Character Facilitation for the Actor Jonny Epstein - Shakespeare and Heightened Speech, Rhetoric, Stagecraft Patricia Delorey - Voice for the Stage, Fitzmaurice Voicework, Dialect and IPA Eliza Ladd - Physical Storytelling, Mask, Clown, Viewpoints, Grotowski Method

## **Creative Statement**

The currency of my work is compassion. Our communities are in desperate need of stories that reflect their experience back on them, both brutal and beautiful. It is my intention to navigate those stories with alacrity, vulnerability and bravery.